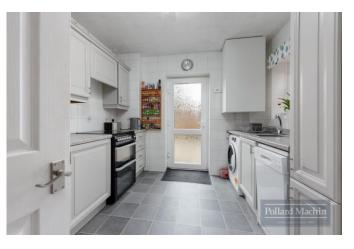

## Accommodation

The accommodation is arranged over three floors and briefly comprises a good size lounge, dining room and separate kitchen on the ground floor. The first floor features three bedrooms and family bathroom with the second floor providing two further bedrooms and shower room. Outside the flat garden features a fully powered cabin suited for versatile use and gives access into the lean to ideal for extra storage of utilities or garden equipment. There is a private driveway for two/three cars.