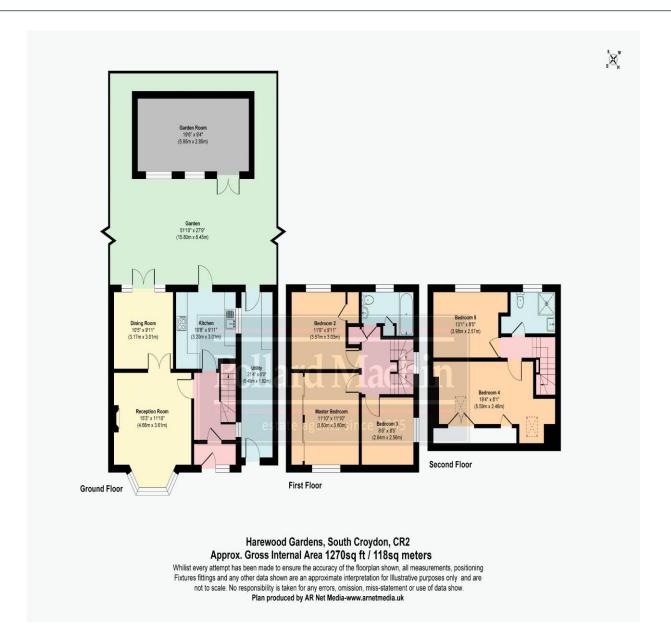

## Description

A well presented and spacious extended five bedroom semi detached house boasting 1270 square feet internally with driveway for two/three cars situated within close proximity to both Sanderstead and Hamsey Green parade of shops. EPC Rating C. Council Tax band D.

## Accommodation

The accommodation is arranged over three floors and briefly comprises a good size lounge, dining room and separate kitchen on the ground floor. The first floor features three bedrooms and family bathroom with the second floor providing two further bedrooms and shower room. Outside the flat garden features a fully powered cabin suited for versatile use and gives access into the lean to ideal for extra storage of utilities or garden equipment. There is a private driveway for two/three cars.