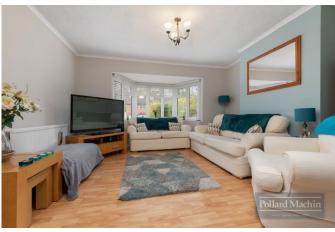

## Accommodation

The accommodation is arranged over three floors and briefly comprises a good size lounge, dining room and separate kitchen on the ground floor. The first floor features three bedrooms and family bathroom with the second floor providing two further bedrooms and shower room. Outside the flat garden features a fully powered cabin suited for versatile use and gives access into the lean to ideal for extra storage of utilities or garden equipment. There is a private driveway for two/three cars.