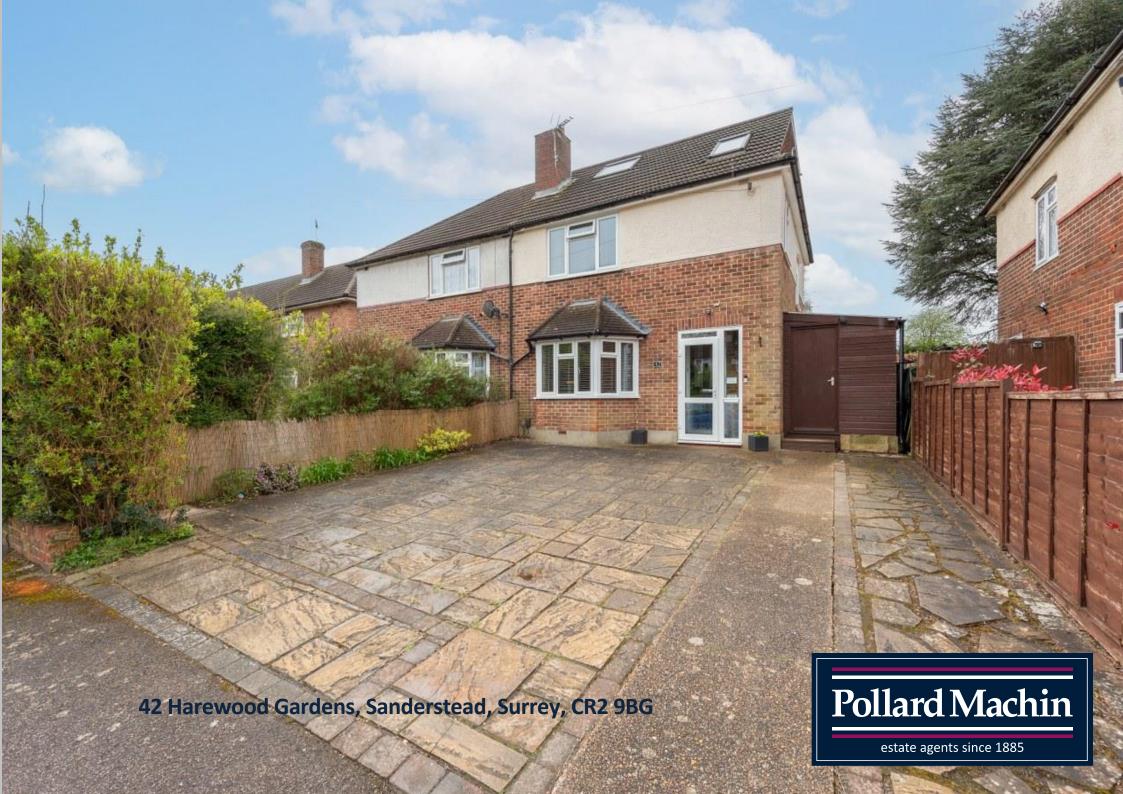

## Description

A well presented and spacious extended five bedroom semi detached house boasting 1270 square feet internally with driveway for two/three cars situated within close proximity to both Sanderstead and Hamsey Green parade of shops. EPC Rating C. Council Tax band D.

## Accommodation

The accommodation is arranged over three floors and briefly comprises a good size lounge, dining room and separate kitchen on the ground floor. The first floor features three bedrooms and family bathroom with the second floor providing two further bedrooms and shower room. Outside the flat garden features a fully powered cabin suited for versatile use and gives access into the lean to ideal for extra storage of utilities or garden equipment. There is a private driveway for two/three cars.