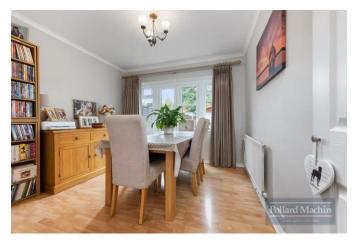

## Accommodation

The accommodation is arranged over three floors and briefly comprises a good size lounge, dining room and separate kitchen on the ground floor. The first floor features three bedrooms and family bathroom with the second floor providing two further bedrooms and shower room. Outside the flat garden features a fully powered cabin suited for versatile use and gives access into the lean to ideal for extra storage of utilities or garden equipment. There is a private driveway for two/three cars.