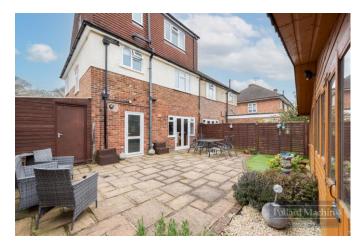

## Accommodation

The accommodation is arranged over three floors and briefly comprises a good size lounge, dining room and separate kitchen on the ground floor. The first floor features three bedrooms and family bathroom with the second floor providing two further bedrooms and shower room. Outside the flat garden features a fully powered cabin suited for versatile use and gives access into the lean to ideal for extra storage of utilities or garden equipment. There is a private driveway for two/three cars.